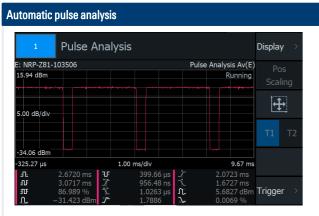

#### Universal sensor connectivity

All R&S®NRP-Z8x wideband power sensors allow automatic pulse analysis. Up to 12 of 18 user-selected pulse parameters can be displayed in addition to the measurement trace.