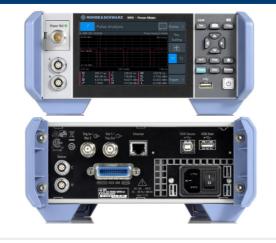

# **R&S®NRX POWER METER**

The new power meter generation with modern and intuitive user interface