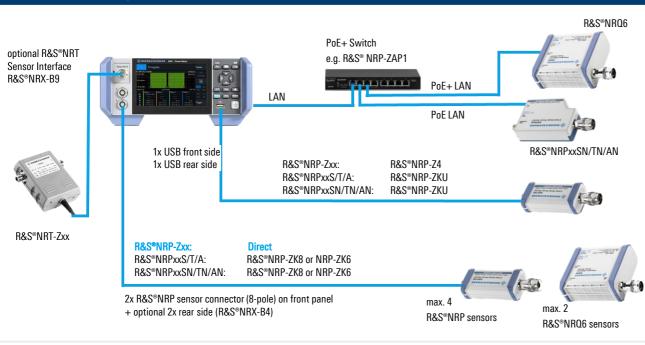

### Flexible device interfacing

R&S®NRX

R&S®NRX-B1

R&S®NRX-B4

R&S®NRX-B8

R&S®NRX-B9

R&S®NRX-K2

R&S®NRX-K4

R&S<sup>®</sup>ZZA-KNA22

R&S®ZZA-KNA24

R&S®NRP-ZK8

R&S®NRP-ZK8

R&S®NRP-7K8

R&S®NRP

**Hardware options** 

Sensor check source

GPIB/IEEE488 interface

Software options

Sensor interface for R&S®NRT

Second measurement channel

**Recommended accessories** 